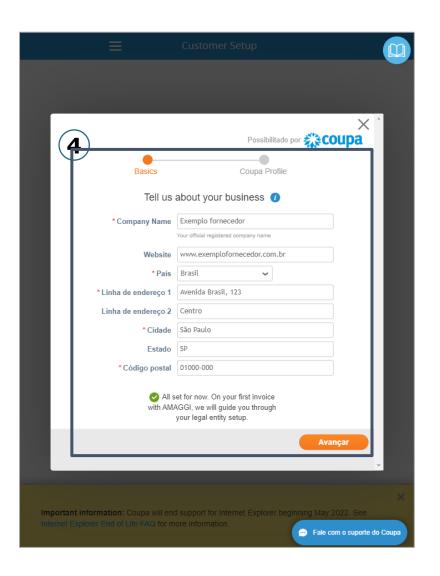

# ACCESS TO THE COUPA SUPPLIER PORTAL (CSP)

- Fill in your basic information and click "Avançar" ("Proceed").
- You may customize details of your public profile in the Coupa Supplier Portal.
- If you prefer, you may complete your profile later by clicking "Fazer mais tarde" ("Do it later").