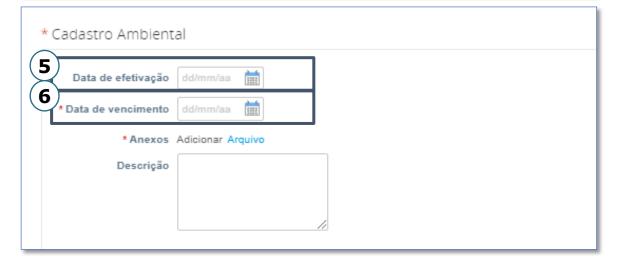

#### HOMOLOGATION - SOCIO-ENVIROMENTAL FORM

Q,

- At this section you should select at the second field, named "Selecione a mesma opção descrita acima" ("select the same option described above"), the same Critical Category indicated at the initial registration of the supplier.
- Here you will find the form fields to upload the sustainability certificates. All of them must be filledin according with directions below, containing date of effectuation, expiration date and the attachment file.
- **Expedition** date of the document.
- **Expiration** date of the document. If the document has no expiration, fill as: 00/00/0000.
- When finished, click "Enviar"("send").