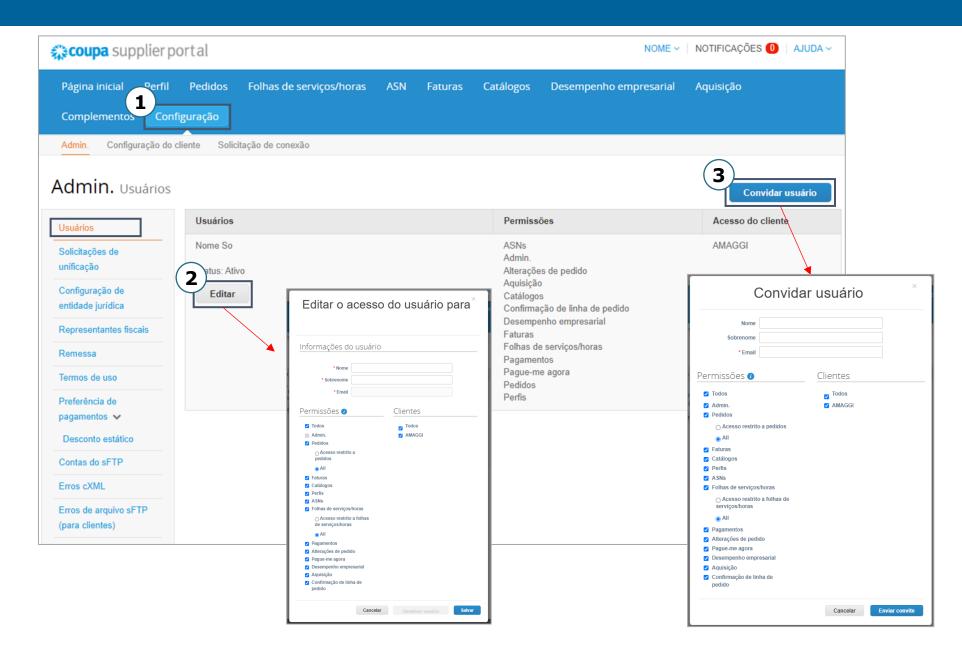

# PORTAL ADMINISTRATION (CSP)

In the config tab is possible to edit information, define user access level and invite new users to the Portal.

To edit the access level from a user, just click "editar"("edit"), select the access you wish to give and click "Salvar"("save").

3

To invite a new user, click "convidar usuário" ("invite user"), fill in the basic information, define the user access level and click "enviar convite"("send invite").