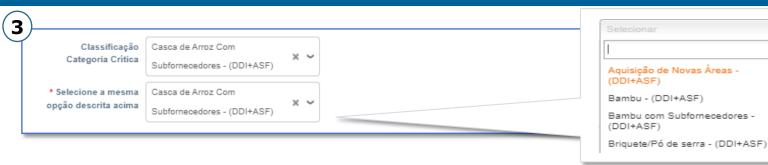

#### HOMOLOGATION - SOCIO-ENVIROMENTAL FORM

Q,

- At this section you should select at the second field, named "Selecione a mesma opção descrita acima" ("select the same option described above"), the same Critical Category indicated at the initial registration of the supplier.
- Here you will find the form fields to upload the sustainability certificates. All of them must be filledin according with directions below, containing date of effectuation, expiration date and the attachment file.
- **Expedition** date of the document.
- **Expiration** date of the document. If the document has no expiration, fill as: 00/00/0000.
- When finished, click "Enviar"("send").