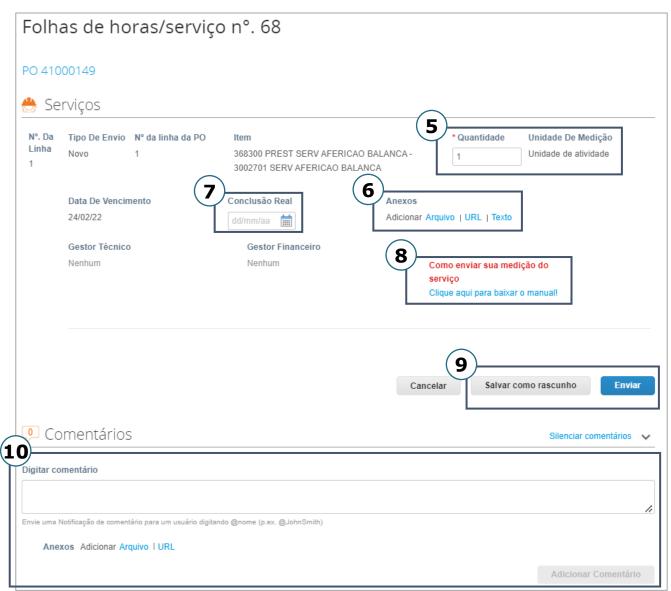

5 Indicate the quantity of service that is being confirmed at this measurement sheet.

Provide the date in which the service provided that is being measured was completed.

9

After filling all the needed information, click "Enviar"("send") to submit the sheet for approval of the tech manager. If necessary, click in "Salvar como rascunho"("save as a draft") to finish later.

6 Attachments that support the approval of the service measurement can be included, be them plain

files, URLs or text.

**(8**)

If you have any doubts, the Support Manual for creation of service sheets can be found here.

**(10)** 

Through the comments is possible to send messages and files, even after the service sheet is sent for approval.

**11** 

Through CSP is possible to keep up with the status of all service sheets of your company at the "Folhas de serviços/horas" ("hour/service sheet") tab.