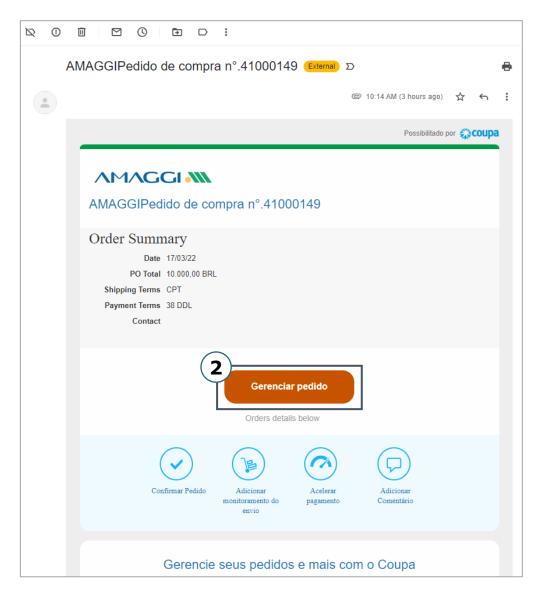

#### ORDERS MANAGEMENT

At the "**Pedidos**"("Orders") tab you can access all of your client's orders and manage them.

Select the client that you wish to display orders from.

By clicking the PO number, you will have access to details of it, visualizing all information including items/services related

If you company is registered in the CSP, click on the Pedidos("Orders")

and select the desired Order.

Through the received e-mail with the Purchase Order is possible to create the measurement, clicking in **Gerenciar** Pedido("Manage Order").