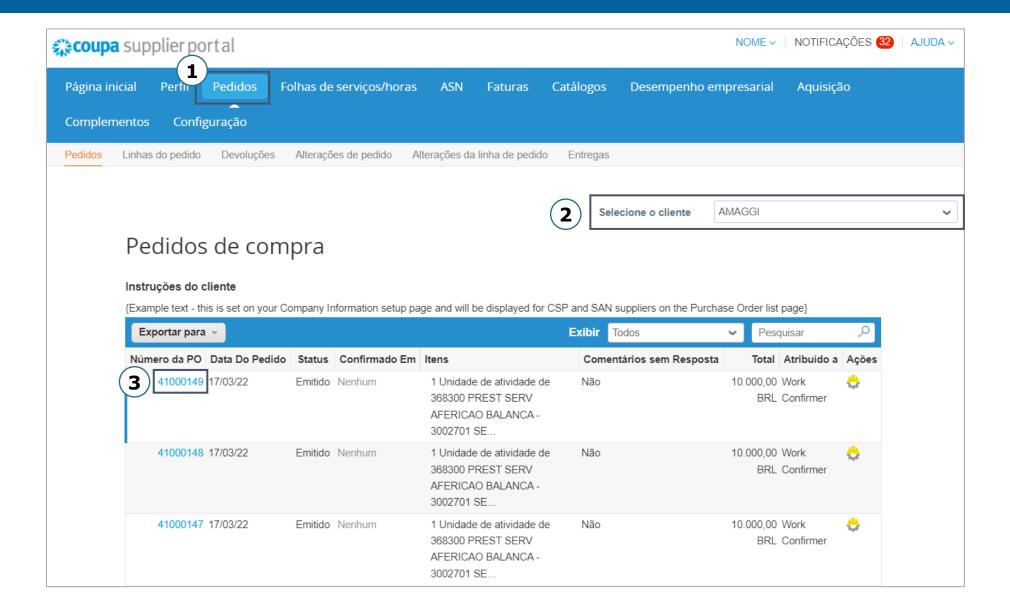

#### ORDERS MANAGEMENT

At the "**Pedidos**"("Orders") tab you can access all of your client's orders and manage them.

Select the client that you wish to display orders from.

By clicking the PO number, you will have access to details of it, visualizing all information including items/services related

to it.

#### **ORDERS MANAGEMENT**

By checking the box "confirmado"("confir med") the buyer is informed about the confirmation of the Purchase Order.

6 At "linhas"("lines") is possible to verify all the details of materials or services contained in the Purchase Order.