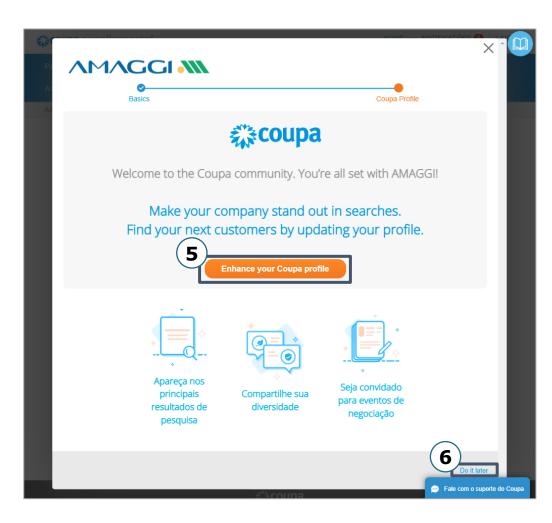

# ACCESS TO THE COUPA SUPPLIER PORTAL (CSP)

- Fill in your basic information and click "Avançar" ("Proceed").
- You may customize details of your public profile in the Coupa Supplier Portal.
- If you prefer, you may complete your profile later by clicking "Fazer mais tarde" ("Do it later").