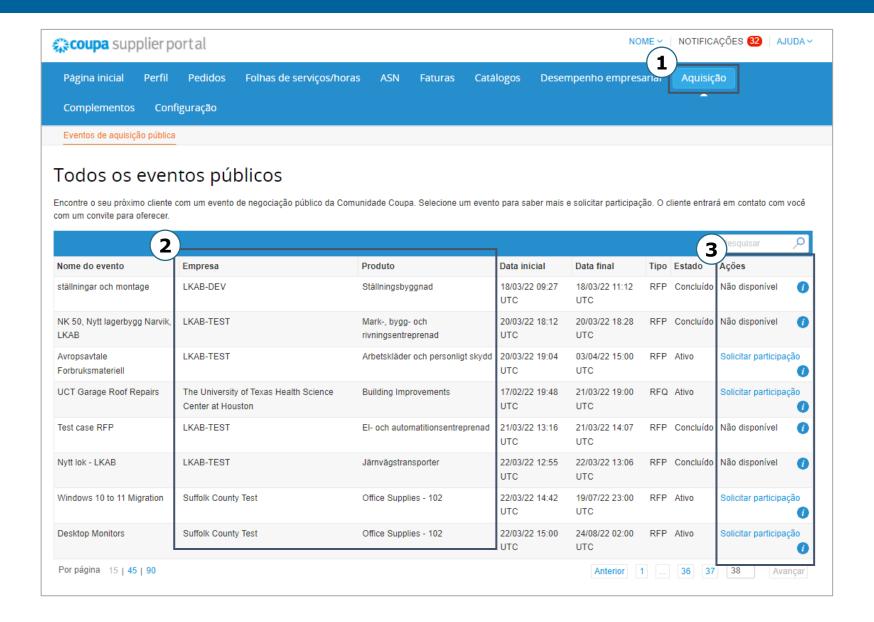

#### PUBLIC SOURCING EVENTS

In the tab "Aquisição"("Acquisition"), is possible to join a public negotiation event from COUPA's community companies.

2 Is important to verify the company and product that is being negotiated at the acquisition event, this information is at columns 2 and 3 (empresa e produto).

At the action columns you will have the opportunity to solicitate your participation in an acquisition event clicking in the **blue** "solicitar participação"("request participation"), but for this the event must be ongoing, with its status as Active.