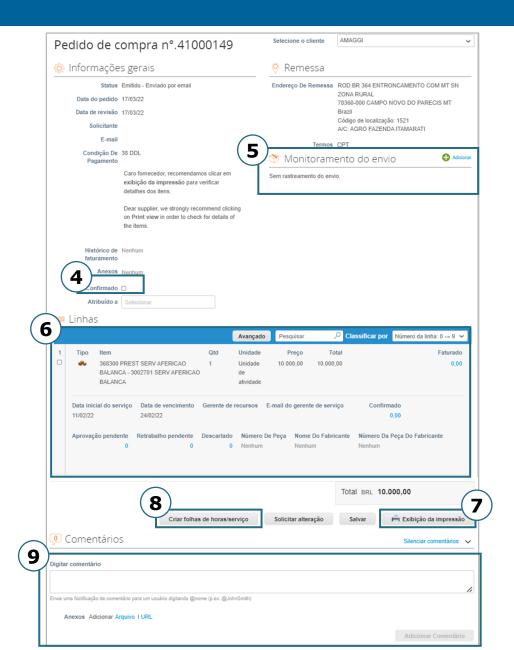

#### **ORDERS MANAGEMENT**

By checking the box "confirmado"("confir med") the buyer is informed about the confirmation of the Purchase Order.

6 At "linhas"("lines") is possible to verify all the details of materials or services contained in the Purchase Order.

8 For the Service Orders, is possible to click in "criar folhas de horas serviço"("create hours/s ervice sheet").

5

You may include a tracking code, selecting one of the registered shipping companies for the shipping of materials. This notification is sent automatically to your client after saving your changes.

Click on "Exibição da impressão"("printing view") to visualize the order. You may also save it as a PDF.

9 Through the Comentários ("Comments ") section, you will be able to communicate with the buyer in a simple and swift way. Besides, all the history of communication is registered in the platform.