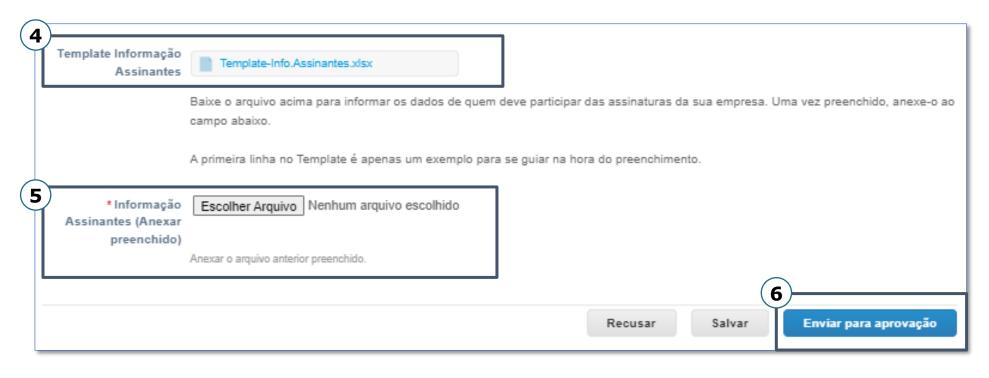

#### SOCIAL CONTRACT UPDATE FORM

Clicking on the link will download the Excel file for the Subscriber's Information, that must be filled in and attached in section 5.

The first line of the file is an example.

Clicking over "Escolher Arquivo" ("choose file"), you can upload the already filled-in file.

When you're finished, just click "Enviar" ("send").