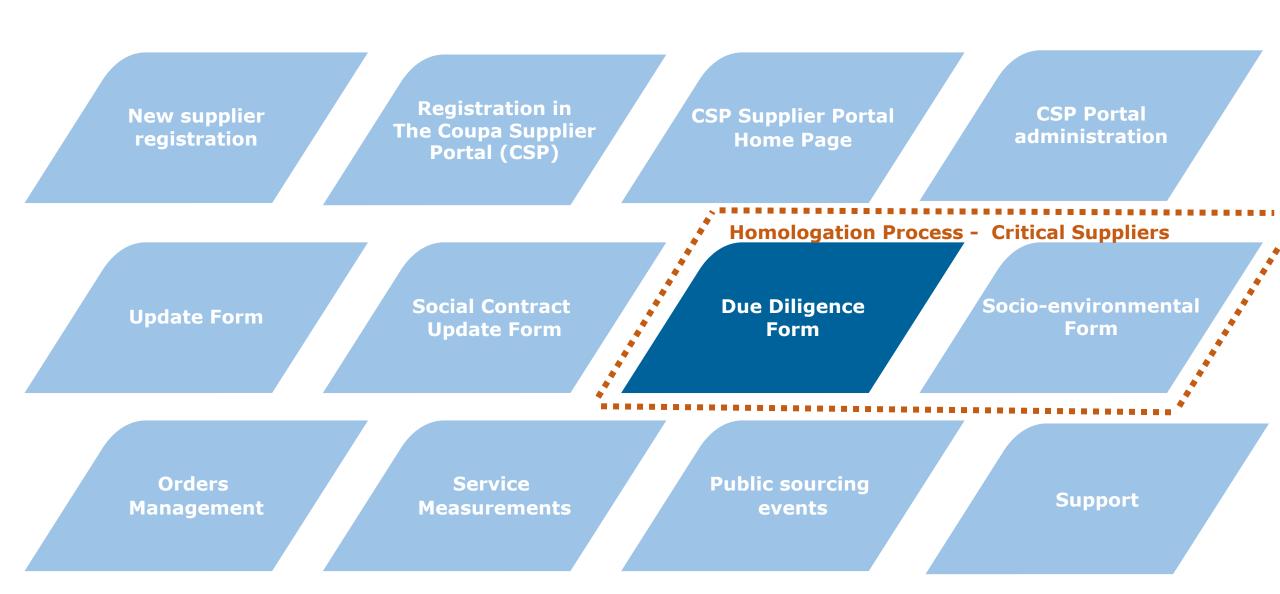

**Orders** 

Management

**Support** 

**Registration in CSP Portal New supplier CSP Supplier Portal The Coupa Supplier** registration **Home Page** administration Portal (CSP) **Due Diligence Socio-environmental Social Contract Update Form Update Form** Form Form

#### HOMOLOGATION - DUE DILIGENCE FORM

The Due Diligence form is a mandatory step applied to suppliers with supply type belonging to categories classified as critical by Amaggi. At this step additional information will be solicited to the invited supplier, as well as information about shareholders, directors board and the contact person.

Critical categories may be consulted at page 45, at the end of the manual.

|                                                                                                                                          | Powered by <b>COU</b>                                                                                                                                                                                                                                                                                                                                                |
|------------------------------------------------------------------------------------------------------------------------------------------|----------------------------------------------------------------------------------------------------------------------------------------------------------------------------------------------------------------------------------------------------------------------------------------------------------------------------------------------------------------------|
| Caro Fornecedor,                                                                                                                         |                                                                                                                                                                                                                                                                                                                                                                      |
| algumas documentações adicion<br>FORNECEDOR", há uma seção<br>download do manual no link <u>https</u><br>desse manual para facilitar o p | stro já foi realizado. Agora, dada a sua categoria de fornecimento, necessitaremos d<br>ais para finalizar sua homologação. Para te auxiliar, dentro do "MANUAL DO<br>específica que explica como preencher essa próxima parte do formulário (faça<br>s://www.amaggi.com.br/plataforma-de-compras/). É altamente recomendável o us-<br>reenchimento das informações. |
| nós.                                                                                                                                     | isomações, singue em Envirante, penae earai não em iate eate inistinações para                                                                                                                                                                                                                                                                                       |
| Jse os botões abaixo para comp<br>empresa realizar o preenchiment                                                                        | eletar as informações exigidas ou encaminhar esse convite para alguém da sua<br>lo das suas informações.                                                                                                                                                                                                                                                             |
|                                                                                                                                          |                                                                                                                                                                                                                                                                                                                                                                      |