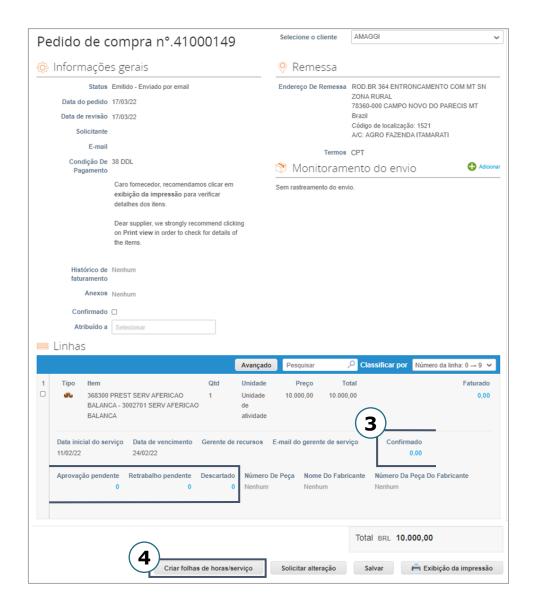

#### **ORDERS MANAGEMENT**

By checking the box "confirmado"("confir med") the buyer is informed about the confirmation of the Purchase Order.

6 At "linhas"("lines") is possible to verify all the details of materials or services contained in the Purchase Order.

8 For the Service Orders, is possible to click in "criar folhas de horas serviço"("create hours/s ervice sheet").

5

You may include a tracking code, selecting one of the registered shipping companies for the shipping of materials. This notification is sent automatically to your client after saving your changes.

Click on "Exibição da impressão"("printing view") to visualize the order. You may also save it as a PDF.

9 Through the Comentários ("Comments ") section, you will be able to communicate with the buyer in a simple and swift way. Besides, all the history of communication is registered in the platform.

3

At the purchase order is possible to keep up with measurements already made, according with its approval status(Confirmed, Pending Approval, Pending Rework or Discarded).

To create a new measurement, click in "Criar folhas de horas/serviço"("create hour/service sheet").