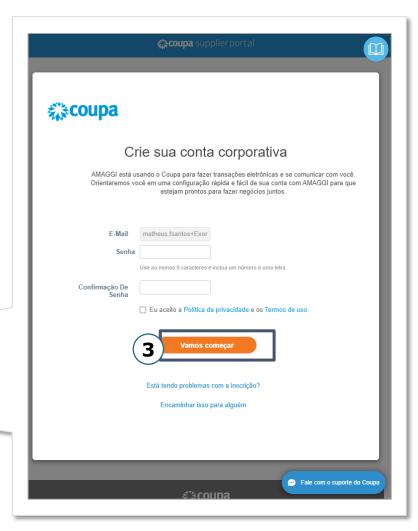

# ACCESS TO THE COUPA SUPPLIER PORTAL (CSP)

Coupa Supplier Port. 4:10 PM AMAGGI Instruções de registro - Ação necessária AMAGGI Instruções de registro - Ação necessária Possibilitado ... 🌣

After the registration is requested, you will receive an invite in your email to make your free registration.

Click on the blue button "Entrar no COUPA" ("Enter COUPA") to finish your registration before having access to the portal.

Create a access password, accept the terms and agreements of use and click "Vamos começar" ("Let's begin").