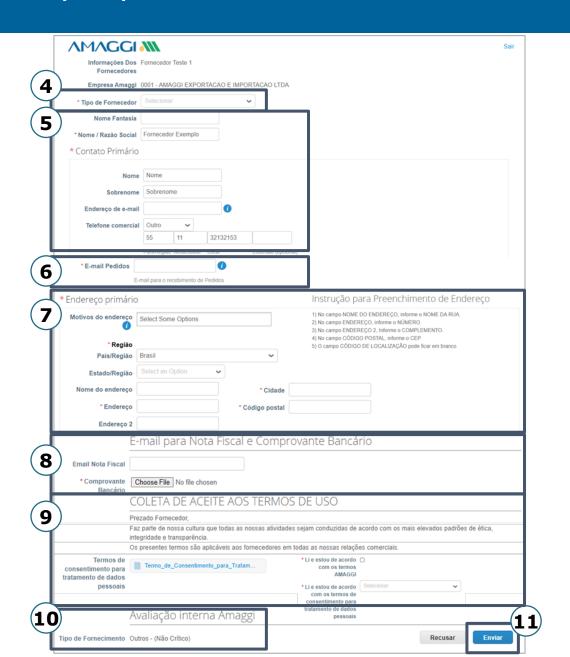

# SUPPLIER REGISTRATION (YES)

Identify your supplier type:

- National Supplier Natural Person
- National Supplier Legal Person
- Foreign Supplier

5

Provide basic information for your identification, as well as confirmation of the main contact information with your company.

6

Define the e-mail that will receive the Purchase Orders.

Fill the address information, according to the defined instructions for filling.

8

Attach the banking receipt and if necessary provide the e-mail that shall receive the invoices.

9

Assess and indicate consent with the terms and agreements.

(10)

Depending on the supply type of your company, filling additional forms may be requested. Pay attention and follow the instructions to conclude your AMAGGI registration.

After the filling is complete, click "Enviar" ("Send").