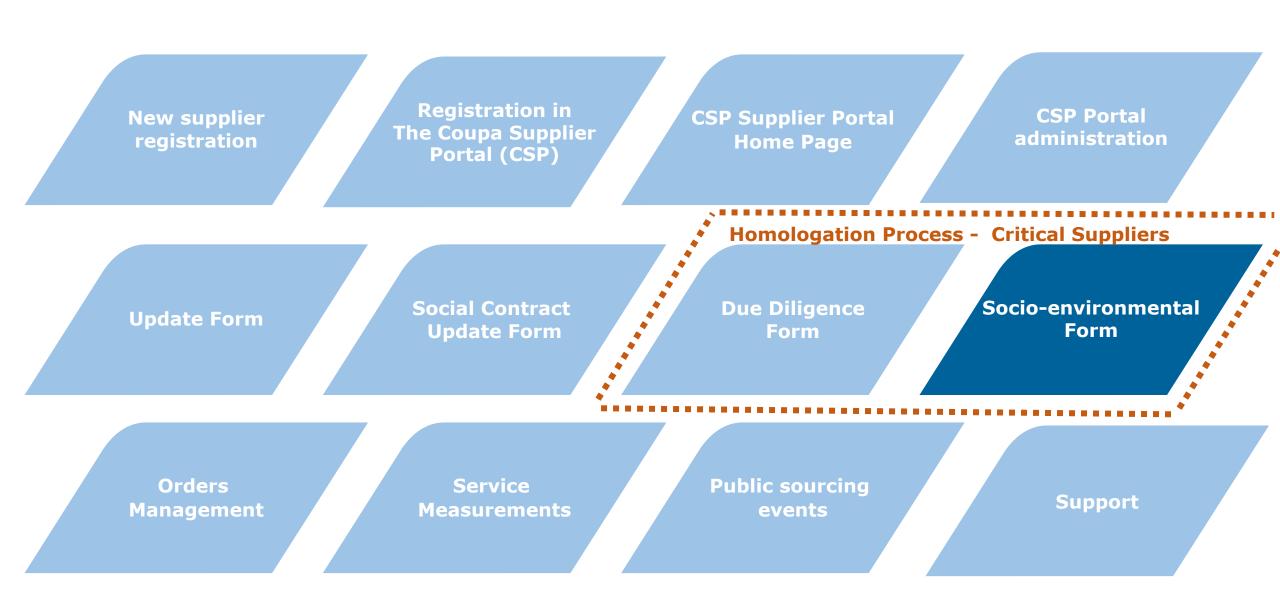

#### HOMOLOGATION - SOCIO-ENVIROMENTAL FORM

Até brevel

Atualizar perfil

The Social-Environmental form is applied to suppliers that have as supply type a category classified as critical by Amaggi. It is utilized to obtain environmental documents. Critical Categories may be consulted at page 45, at the end of the manual.