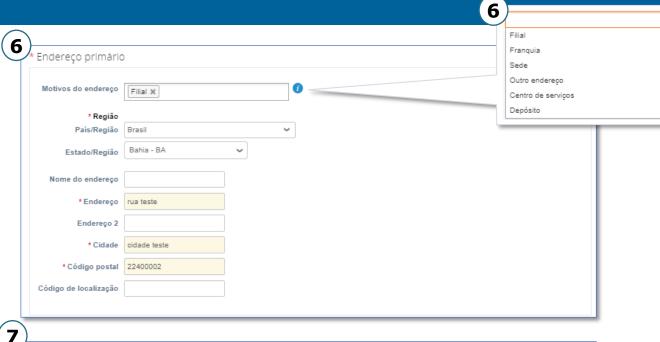

#### **UPDATE FORM**

6 This section is for address information.

Field for uploading the banking receipt, it must be clearly visible and in accordance with information about the registered supplier.

8 Social Contract effective date.