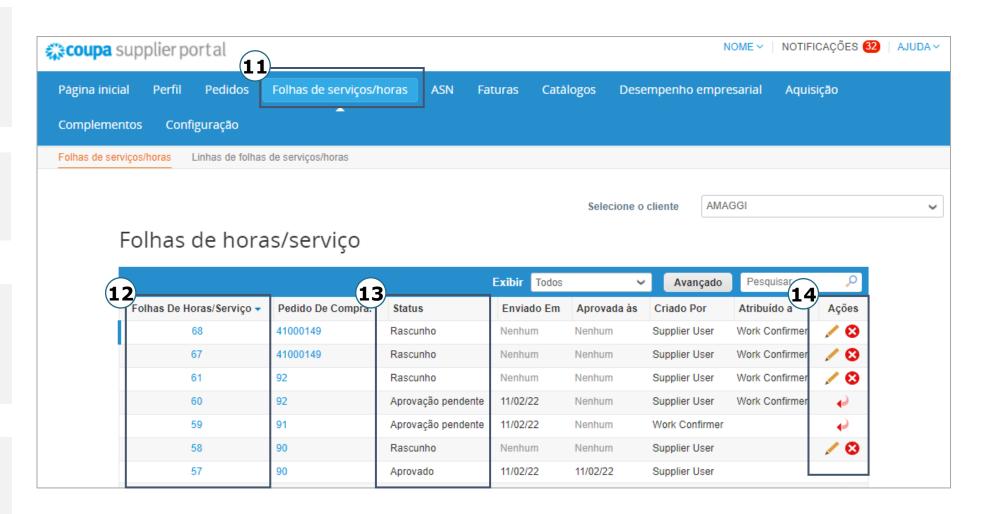

**(10)** 

Through the comments is possible to send messages and files, even after the service sheet is sent for approval.

**11** 

Through CSP is possible to keep up with the status of all service sheets of your company at the "Folhas de serviços/horas" ("hour/service sheet") tab.

By clicking at the number of the sheets possible to display the details of the measurement bulletin.

13

At the **"Status"** column one can evaluate the situation of the service sheet:

- Draft
- Pending Approval
- Approved

14

The "Ações" ("actions") column allow for the modification of service sheets in approval or draft.

- **Edit:** Edit a draft
- Delete: Delete a draft
- Remove: Return the sheet

the draft stage